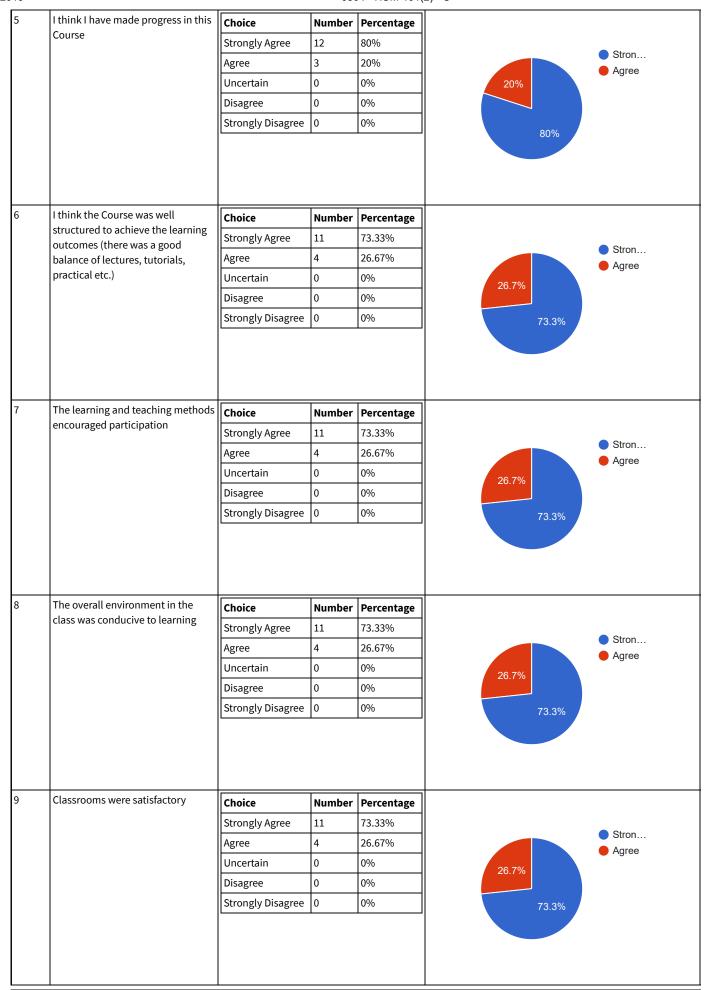

| Teache   | r Name: AMBER LAL                                          | Course ID: ET-116<br>Course Title: Linear Circuit Analysis |        |            | Session: 2018 Fall |
|----------|------------------------------------------------------------|------------------------------------------------------------|--------|------------|--------------------|
| Shift: W | leekend Section:                                           | Total Strength: 20                                         |        |            | Attempted: 14      |
| S.No     | Question                                                   | Opinions                                                   |        |            | Chart              |
| 1        | The course objectives were clear                           | Choice                                                     | Number | Percentage |                    |
|          |                                                            | Strongly Agree                                             | 7      | 50%        |                    |
|          |                                                            | Agree                                                      | 7      | 50%        | Stron              |
|          |                                                            | Uncertain                                                  | 0      | 0%         | Agree              |
|          |                                                            | Disagree                                                   | 0      | 0%         | 50%                |
|          |                                                            | Strongly Disagree                                          | 0      | 0%         | 3070               |
| 2        | The Course workload was                                    | Choice                                                     | Number | Percentage |                    |
|          | manageable                                                 | Strongly Agree                                             | 7      | 50%        |                    |
|          |                                                            | Agree                                                      | 7      | 50%        | Stron Agree        |
|          |                                                            | Uncertain                                                  | 0      | 0%         | Agree              |
|          |                                                            | Disagree                                                   | 0      | 0%         | 50% 50%            |
|          |                                                            | Strongly Disagree                                          | 0      | 0%         |                    |
| 3        | The Course was well organized (e.g.                        | Choice                                                     | Number | Percentage |                    |
|          | timely access to materials, notification of changes, etc.) | Strongly Agree                                             | 7      | 50%        |                    |
|          | motification of changes, etc.)                             | Agree                                                      | 7      | 50%        | Stron Agree        |
|          |                                                            | Uncertain                                                  | 0      | 0%         | Agree              |
|          |                                                            | Disagree                                                   | 0      | 0%         | 50% 50%            |
|          |                                                            | Strongly Disagree                                          | 0      | 0%         |                    |
|          |                                                            |                                                            |        |            |                    |
| 4        | I participated actively in the Course                      | Choice                                                     | 1      | Percentage |                    |
|          |                                                            | Strongly Agree                                             | 8      | 57.14%     | Stron              |
|          |                                                            | Agree                                                      | 6      | 42.86%     | Agree              |
|          |                                                            | Uncertain                                                  | 0      | 0%         | -                  |
|          |                                                            | Disagree                                                   | 0      | 0%         | 42.9%              |
|          |                                                            | Strongly Disagree                                          | 0      | 0%         |                    |
|          |                                                            |                                                            |        |            |                    |

|          | T                                                             | T                 |        | 0743 - E1-11 |
|----------|---------------------------------------------------------------|-------------------|--------|--------------|
| 5        | I think I have made progress in this                          | Choice            | Number | Percentage   |
|          | Course                                                        | Strongly Agree    | 6      | 42.86%       |
|          |                                                               | Agree             | 8      | 57.14%       |
|          |                                                               | Uncertain         | 0      | 0%           |
|          |                                                               | Disagree          | 0      | 0%           |
|          |                                                               | Strongly Disagree | 0      | 0%           |
|          |                                                               |                   |        |              |
|          |                                                               |                   |        |              |
| 6        | I think the Course was well                                   | Choice            | Number | Percentage   |
|          | structured to achieve the learning outcomes (there was a good | Strongly Agree    | 7      | 50%          |
|          | balance of lectures, tutorials,                               | Agree             | 6      | 42.86%       |
|          | practical etc.)                                               | Uncertain         | 1      | 7.14%        |
|          |                                                               | Disagree          | 0      | 0%           |
|          |                                                               | Strongly Disagree | 0      | 0%           |
|          |                                                               |                   | 1      |              |
|          |                                                               |                   |        |              |
|          |                                                               |                   |        |              |
| •        | The learning and teaching methods                             | Choice            | Number | Percentage   |
|          | encouraged participation                                      | Strongly Agree    | 6      | 42.86%       |
|          |                                                               | Agree             | 8      | 57.14%       |
|          |                                                               | Uncertain         | 0      | 0%           |
|          |                                                               | Disagree          | 0      | 0%           |
|          |                                                               | Strongly Disagree | 0      | 0%           |
|          |                                                               |                   |        |              |
|          |                                                               |                   |        |              |
| <u> </u> | The overall environment in the                                | Chain             | lath   | B            |
|          | class was conducive to learning                               | Choice            | _      | Percentage   |
|          |                                                               | Strongly Agree    | 7      | 50%          |
|          |                                                               | Agree             | 7      | 50%          |
|          |                                                               | Uncertain         | 0      | 0%           |
|          |                                                               | Disagree          | 0      | 0%           |
|          |                                                               | Strongly Disagree | 0      | 0%           |
|          |                                                               |                   |        |              |
|          |                                                               |                   |        |              |
| )        | Classrooms were satisfactory                                  | Choice            | Number | Percentage   |
|          |                                                               | Strongly Agree    | 9      | 64.29%       |
|          |                                                               | Agree             | 5      | 35.71%       |
|          |                                                               | Uncertain         | 0      | 0%           |
|          |                                                               | Disagree          | 0      | 0%           |
|          |                                                               | Strongly Disagree | 0      | 0%           |
|          |                                                               |                   |        |              |
|          |                                                               |                   |        |              |
|          |                                                               |                   |        |              |
|          |                                                               |                   |        |              |

| 19 | 1                                                                                          |                                   |                  | 0743 - E1-11             |
|----|--------------------------------------------------------------------------------------------|-----------------------------------|------------------|--------------------------|
| 10 | Learning materials (Lesson Plans,                                                          | Choice                            | Number           | Percentage               |
|    | Course Notes etc.) were relevant and useful                                                | Strongly Agree                    | 8                | 57.14%                   |
|    | and userut                                                                                 | Agree                             | 6                | 42.86%                   |
|    |                                                                                            | Uncertain                         | 0                | 0%                       |
|    |                                                                                            | Disagree                          | 0                | 0%                       |
|    |                                                                                            | Strongly Disagree                 | 0                | 0%                       |
|    |                                                                                            |                                   |                  |                          |
| 11 | Recommended reading Books etc.                                                             | Choice                            | Number           | Percentage               |
|    | were relevant and appropriate                                                              | Strongly Agree                    | 7                | 50%                      |
|    |                                                                                            | Agree                             | 6                | 42.86%                   |
|    |                                                                                            | Uncertain                         | 1                | 7.14%                    |
|    |                                                                                            | Disagree                          | 0                | 0%                       |
|    |                                                                                            | Strongly Disagree                 | 0                | 0%                       |
| 12 | The provision of learning resources in the library was adequate and                        | Choice                            | Number           |                          |
|    | appropriate                                                                                | Strongly Agree                    | 6                | 42.86%                   |
|    |                                                                                            | Agree                             | 7                | 50%                      |
|    |                                                                                            | Uncertain                         | 1                | 7.14%                    |
|    |                                                                                            | Disagree                          | 0                | 0%                       |
|    |                                                                                            | Strongly Disagree                 | 0                | 0%                       |
| 13 | The provision of learning resources on the Web was adequate and appropriate ( if relevant) | Choice<br>Strongly Agree<br>Agree | Number<br>6<br>8 | Percentage 42.86% 57.14% |
|    |                                                                                            | Uncertain                         | 0                | 0%                       |
|    |                                                                                            | Disagree                          | 0                | 0%                       |
|    |                                                                                            | Strongly Disagree                 | 0                | 0%                       |
|    | The Course of the Land                                                                     |                                   | T                |                          |
| 14 | The Course stimulated my interest and thought on the subject area                          | Choice                            | Number           |                          |
|    | and thought on the subject area                                                            | Strongly Agree                    | 7                | 50%                      |
|    |                                                                                            | Agree                             | 7                | 50%                      |
|    |                                                                                            | Uncertain                         | 0                | 0%                       |
|    |                                                                                            | Disagree                          | 0                | 0%                       |
|    |                                                                                            | Strongly Disagree                 | 0                | 0%                       |
|    |                                                                                            |                                   |                  |                          |

| 19 |                                   | Т                 |        | 0743 - E1-11 |
|----|-----------------------------------|-------------------|--------|--------------|
| 15 | The pace of the Course was        | Choice            | Number | Percentage   |
|    | appropriate                       | Strongly Agree    | 7      | 50%          |
|    |                                   | Agree             | 6      | 42.86%       |
|    |                                   | Uncertain         | 0      | 0%           |
|    |                                   | Disagree          | 0      | 0%           |
|    |                                   | Strongly Disagree | 1      | 7.14%        |
|    |                                   |                   |        |              |
| 16 | Ideas and concepts were presented |                   | 1      | T_           |
| 10 | clearly                           | Choice            |        | Percentage   |
|    |                                   | Strongly Agree    | 8      | 57.14%       |
|    |                                   | Agree             | 5      | 35.71%       |
|    |                                   | Uncertain         | 1      | 7.14%        |
|    |                                   | Disagree          | 0      | 0%           |
|    |                                   | Strongly Disagree | 0      | 0%           |
|    |                                   |                   |        |              |
|    |                                   |                   |        |              |
| 17 | The method of assessment were     | Choice            | Number | Percentage   |
|    | reasonable                        | Strongly Agree    | 8      | 57.14%       |
|    |                                   | Agree             | 6      | 42.86%       |
|    |                                   | Uncertain         | 0      | 0%           |
|    |                                   | Disagree          | 0      | 0%           |
|    |                                   | Strongly Disagree | 0      | 0%           |
|    |                                   |                   | 1      | 1            |
|    |                                   |                   |        |              |
|    |                                   |                   |        |              |
| 18 | Feedback on assessment was        | Choice            | Number | Percentage   |
|    | timely                            | Strongly Agree    | 8      | 57.14%       |
|    |                                   | Agree             | 6      | 42.86%       |
|    |                                   | Uncertain         | 0      | 0%           |
|    |                                   | Disagree          | 0      | 0%           |
|    |                                   | Strongly Disagree |        | 0%           |
|    |                                   | January Disagree  | Ľ      | 1070         |
|    |                                   |                   |        |              |
|    |                                   |                   |        |              |
| 19 | Feedback on assessment was        | Choice            | Number | Percentage   |
|    | helpful                           | Strongly Agree    | 8      | 57.14%       |
|    |                                   | Agree             | 6      | 42.86%       |
|    |                                   | Uncertain         | 0      | 0%           |
|    |                                   | Disagree          | 0      | 0%           |
|    |                                   | Strongly Disagree |        | 0%           |
|    |                                   | July Disagree     | ľ      | J 70         |
|    |                                   |                   |        |              |
|    |                                   |                   |        |              |
|    |                                   |                   |        |              |
|    | 1                                 | <u> </u>          |        |              |

| 9  | 1                                 | 1.                |        | 0743 - [1-11 |
|----|-----------------------------------|-------------------|--------|--------------|
| 20 | I understood the lectures         | Choice            | Number | Percentage   |
|    |                                   | Strongly Agree    | 7      | 50%          |
|    |                                   | Agree             | 7      | 50%          |
|    |                                   | Uncertain         | 0      | 0%           |
|    |                                   | Disagree          | 0      | 0%           |
|    |                                   | Strongly Disagree | 0      | 0%           |
|    |                                   |                   |        |              |
|    |                                   |                   |        |              |
| 21 | The material was well organized   | Choice            | Number | Percentage   |
|    | and presented                     | Strongly Agree    | 7      | 50%          |
|    |                                   | Agree             | 7      | 50%          |
|    |                                   | Uncertain         | 0      | 0%           |
|    |                                   | Disagree          | 0      | 0%           |
|    |                                   | Strongly Disagree | 0      | 0%           |
|    |                                   |                   | 11     |              |
|    |                                   |                   |        |              |
|    |                                   |                   |        |              |
| !2 | The instructor was responsive to  |                   | T., .  | T            |
| _  | student needs and problems        | Choice            | Number |              |
|    |                                   | Strongly Agree    | 7      | 50%          |
|    |                                   | Agree             | 7      | 50%          |
|    |                                   | Uncertain         | 0      | 0%           |
|    |                                   | Disagree          | 0      | 0%           |
|    |                                   | Strongly Disagree | 0      | 0%           |
|    |                                   |                   |        |              |
|    |                                   |                   |        |              |
|    |                                   |                   |        |              |
| 23 | Had the instructor been regular   | Choice            | Number | Percentage   |
|    | throughout the course             | Strongly Agree    | 8      | 57.14%       |
|    |                                   | Agree             | 6      | 42.86%       |
|    |                                   | Uncertain         | 0      | 0%           |
|    |                                   | Disagree          | 0      | 0%           |
|    |                                   | Strongly Disagree |        | 0%           |
|    |                                   | Strongly Disagree | ľ      | 370          |
|    |                                   |                   |        |              |
|    |                                   |                   |        |              |
|    |                                   |                   |        |              |
| 24 | The material in the tutorials was | Choice            | Number | Percentage   |
|    | useful                            | Strongly Agree    | 7      | 50%          |
|    |                                   | Agree             | 6      | 42.86%       |
|    |                                   | Uncertain         | 1      | 7.14%        |
|    |                                   | Disagree          | 0      | 0%           |
|    |                                   | Strongly Disagree | ļ      | 0%           |
|    |                                   | 37 3375           | I      | <u> </u>     |
|    |                                   |                   |        |              |
|    |                                   |                   |        |              |
|    |                                   |                   |        |              |
|    |                                   | 1                 |        |              |