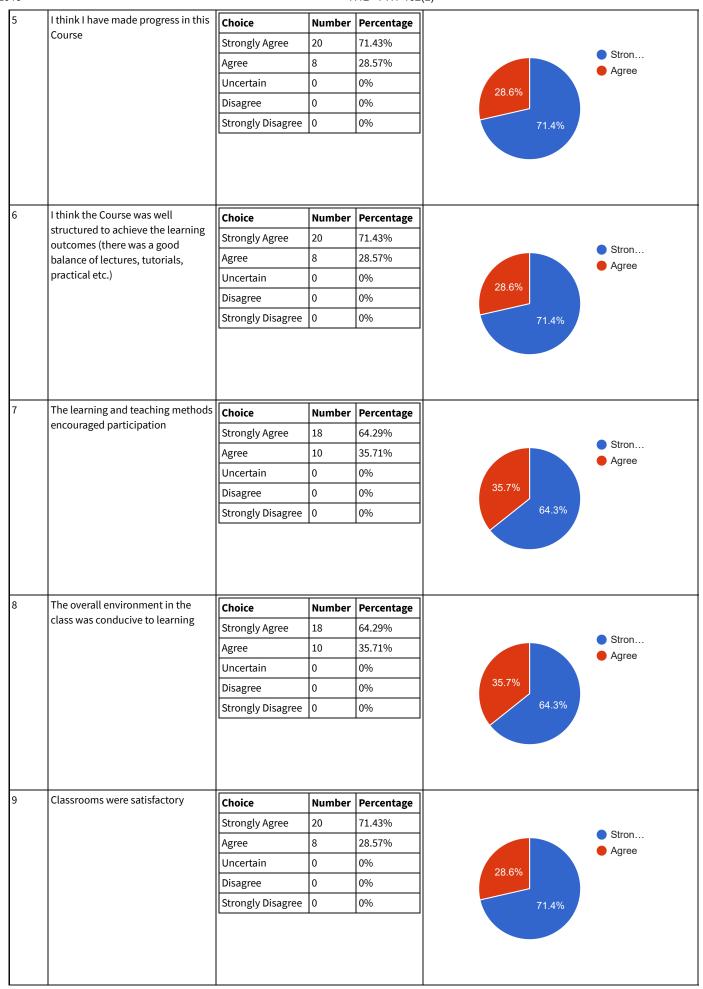

|          | T                                                             | T                 |        | 0743 - E1-11 |
|----------|---------------------------------------------------------------|-------------------|--------|--------------|
| 5        | I think I have made progress in this                          | Choice            | Number | Percentage   |
|          | Course                                                        | Strongly Agree    | 6      | 42.86%       |
|          |                                                               | Agree             | 8      | 57.14%       |
|          |                                                               | Uncertain         | 0      | 0%           |
|          |                                                               | Disagree          | 0      | 0%           |
|          |                                                               | Strongly Disagree | 0      | 0%           |
|          |                                                               |                   |        |              |
|          |                                                               |                   |        |              |
| 6        | I think the Course was well                                   | Choice            | Number | Percentage   |
|          | structured to achieve the learning outcomes (there was a good | Strongly Agree    | 7      | 50%          |
|          | balance of lectures, tutorials,                               | Agree             | 6      | 42.86%       |
|          | practical etc.)                                               | Uncertain         | 1      | 7.14%        |
|          |                                                               | Disagree          | 0      | 0%           |
|          |                                                               | Strongly Disagree | 0      | 0%           |
|          |                                                               |                   | 1      |              |
|          |                                                               |                   |        |              |
|          |                                                               |                   |        |              |
| •        | The learning and teaching methods                             | Choice            | Number | Percentage   |
|          | encouraged participation                                      | Strongly Agree    | 6      | 42.86%       |
|          |                                                               | Agree             | 8      | 57.14%       |
|          |                                                               | Uncertain         | 0      | 0%           |
|          |                                                               | Disagree          | 0      | 0%           |
|          |                                                               | Strongly Disagree | 0      | 0%           |
|          |                                                               |                   |        |              |
|          |                                                               |                   |        |              |
| <u> </u> | The overall environment in the                                | Chain             | lath   | B            |
|          | class was conducive to learning                               | Choice            | _      | Percentage   |
|          |                                                               | Strongly Agree    | 7      | 50%          |
|          |                                                               | Agree             | 7      | 50%          |
|          |                                                               | Uncertain         | 0      | 0%           |
|          |                                                               | Disagree          | 0      | 0%           |
|          |                                                               | Strongly Disagree | 0      | 0%           |
|          |                                                               |                   |        |              |
|          |                                                               |                   |        |              |
| )        | Classrooms were satisfactory                                  | Choice            | Number | Percentage   |
|          |                                                               | Strongly Agree    | 9      | 64.29%       |
|          |                                                               | Agree             | 5      | 35.71%       |
|          |                                                               | Uncertain         | 0      | 0%           |
|          |                                                               | Disagree          | 0      | 0%           |
|          |                                                               | Strongly Disagree | 0      | 0%           |
|          |                                                               |                   |        |              |
|          |                                                               |                   |        |              |
|          |                                                               |                   |        |              |
|          |                                                               |                   |        |              |

| 19 | 1                                                                                          |                                   |                  | 0743 - E1-11             |
|----|--------------------------------------------------------------------------------------------|-----------------------------------|------------------|--------------------------|
| 10 | Learning materials (Lesson Plans,                                                          | Choice                            | Number           | Percentage               |
|    | Course Notes etc.) were relevant and useful                                                | Strongly Agree                    | 8                | 57.14%                   |
|    | and userut                                                                                 | Agree                             | 6                | 42.86%                   |
|    |                                                                                            | Uncertain                         | 0                | 0%                       |
|    |                                                                                            | Disagree                          | 0                | 0%                       |
|    |                                                                                            | Strongly Disagree                 | 0                | 0%                       |
|    |                                                                                            |                                   |                  |                          |
| 11 | Recommended reading Books etc.                                                             | Choice                            | Number           | Percentage               |
|    | were relevant and appropriate                                                              | Strongly Agree                    | 7                | 50%                      |
|    |                                                                                            | Agree                             | 6                | 42.86%                   |
|    |                                                                                            | Uncertain                         | 1                | 7.14%                    |
|    |                                                                                            | Disagree                          | 0                | 0%                       |
|    |                                                                                            | Strongly Disagree                 | 0                | 0%                       |
| 12 | The provision of learning resources in the library was adequate and                        | Choice                            | Number           |                          |
|    | appropriate                                                                                | Strongly Agree                    | 6                | 42.86%                   |
|    |                                                                                            | Agree                             | 7                | 50%                      |
|    |                                                                                            | Uncertain                         | 1                | 7.14%                    |
|    |                                                                                            | Disagree                          | 0                | 0%                       |
|    |                                                                                            | Strongly Disagree                 | 0                | 0%                       |
| 13 | The provision of learning resources on the Web was adequate and appropriate ( if relevant) | Choice<br>Strongly Agree<br>Agree | Number<br>6<br>8 | Percentage 42.86% 57.14% |
|    |                                                                                            | Uncertain                         | 0                | 0%                       |
|    |                                                                                            | Disagree                          | 0                | 0%                       |
|    |                                                                                            | Strongly Disagree                 | 0                | 0%                       |
|    | The Course of the Land                                                                     |                                   | T                |                          |
| 14 | The Course stimulated my interest and thought on the subject area                          | Choice                            | Number           |                          |
|    | and thought on the subject area                                                            | Strongly Agree                    | 7                | 50%                      |
|    |                                                                                            | Agree                             | 7                | 50%                      |
|    |                                                                                            | Uncertain                         | 0                | 0%                       |
|    |                                                                                            | Disagree                          | 0                | 0%                       |
|    |                                                                                            | Strongly Disagree                 | 0                | 0%                       |
|    |                                                                                            |                                   |                  |                          |

| 19 |                                   | Т                 |        | 0743 - E1-11 |
|----|-----------------------------------|-------------------|--------|--------------|
| 15 | The pace of the Course was        | Choice            | Number | Percentage   |
|    | appropriate                       | Strongly Agree    | 7      | 50%          |
|    |                                   | Agree             | 6      | 42.86%       |
|    |                                   | Uncertain         | 0      | 0%           |
|    |                                   | Disagree          | 0      | 0%           |
|    |                                   | Strongly Disagree | 1      | 7.14%        |
|    |                                   |                   |        |              |
| 16 | Ideas and concepts were presented |                   | 1      | T_           |
| 10 | clearly                           | Choice            |        | Percentage   |
|    |                                   | Strongly Agree    | 8      | 57.14%       |
|    |                                   | Agree             | 5      | 35.71%       |
|    |                                   | Uncertain         | 1      | 7.14%        |
|    |                                   | Disagree          | 0      | 0%           |
|    |                                   | Strongly Disagree | 0      | 0%           |
|    |                                   |                   |        |              |
|    |                                   |                   |        |              |
| 17 | The method of assessment were     | Choice            | Number | Percentage   |
|    | reasonable                        | Strongly Agree    | 8      | 57.14%       |
|    |                                   | Agree             | 6      | 42.86%       |
|    |                                   | Uncertain         | 0      | 0%           |
|    |                                   | Disagree          | 0      | 0%           |
|    |                                   | Strongly Disagree | 0      | 0%           |
|    |                                   |                   | 1      | 1            |
|    |                                   |                   |        |              |
|    |                                   |                   |        |              |
| 18 | Feedback on assessment was        | Choice            | Number | Percentage   |
|    | timely                            | Strongly Agree    | 8      | 57.14%       |
|    |                                   | Agree             | 6      | 42.86%       |
|    |                                   | Uncertain         | 0      | 0%           |
|    |                                   | Disagree          | 0      | 0%           |
|    |                                   | Strongly Disagree |        | 0%           |
|    |                                   | January Disagree  | Ľ      | 1070         |
|    |                                   |                   |        |              |
|    |                                   |                   |        |              |
| 19 | Feedback on assessment was        | Choice            | Number | Percentage   |
|    | helpful                           | Strongly Agree    | 8      | 57.14%       |
|    |                                   | Agree             | 6      | 42.86%       |
|    |                                   | Uncertain         | 0      | 0%           |
|    |                                   | Disagree          | 0      | 0%           |
|    |                                   | Strongly Disagree |        | 0%           |
|    |                                   | July Disagree     | ľ      | J 70         |
|    |                                   |                   |        |              |
|    |                                   |                   |        |              |
|    |                                   |                   |        |              |
|    | 1                                 | <u> </u>          |        |              |

| 9  | 1                                 | 1.                |        | 0743 - [1-11 |
|----|-----------------------------------|-------------------|--------|--------------|
| 20 | I understood the lectures         | Choice            | Number | Percentage   |
|    |                                   | Strongly Agree    | 7      | 50%          |
|    |                                   | Agree             | 7      | 50%          |
|    |                                   | Uncertain         | 0      | 0%           |
|    |                                   | Disagree          | 0      | 0%           |
|    |                                   | Strongly Disagree | 0      | 0%           |
|    |                                   |                   |        |              |
|    |                                   |                   |        |              |
| 21 | The material was well organized   | Choice            | Number | Percentage   |
|    | and presented                     | Strongly Agree    | 7      | 50%          |
|    |                                   | Agree             | 7      | 50%          |
|    |                                   | Uncertain         | 0      | 0%           |
|    |                                   | Disagree          | 0      | 0%           |
|    |                                   | Strongly Disagree | 0      | 0%           |
|    |                                   |                   | 11     |              |
|    |                                   |                   |        |              |
|    |                                   |                   |        |              |
| !2 | The instructor was responsive to  |                   | T., .  | T            |
| _  | student needs and problems        | Choice            | Number |              |
|    |                                   | Strongly Agree    | 7      | 50%          |
|    |                                   | Agree             | 7      | 50%          |
|    |                                   | Uncertain         | 0      | 0%           |
|    |                                   | Disagree          | 0      | 0%           |
|    |                                   | Strongly Disagree | 0      | 0%           |
|    |                                   |                   |        |              |
|    |                                   |                   |        |              |
|    |                                   |                   |        |              |
| 23 | Had the instructor been regular   | Choice            | Number | Percentage   |
|    | throughout the course             | Strongly Agree    | 8      | 57.14%       |
|    |                                   | Agree             | 6      | 42.86%       |
|    |                                   | Uncertain         | 0      | 0%           |
|    |                                   | Disagree          | 0      | 0%           |
|    |                                   | Strongly Disagree |        | 0%           |
|    |                                   | Strongly Disagree | ľ      | 370          |
|    |                                   |                   |        |              |
|    |                                   |                   |        |              |
|    |                                   |                   |        |              |
| 24 | The material in the tutorials was | Choice            | Number | Percentage   |
|    | useful                            | Strongly Agree    | 7      | 50%          |
|    |                                   | Agree             | 6      | 42.86%       |
|    |                                   | Uncertain         | 1      | 7.14%        |
|    |                                   | Disagree          | 0      | 0%           |
|    |                                   | Strongly Disagree | ļ      | 0%           |
|    |                                   | 37 3375           | I      | <u> </u>     |
|    |                                   |                   |        |              |
|    |                                   |                   |        |              |
|    |                                   |                   |        |              |
|    |                                   | 1                 |        |              |