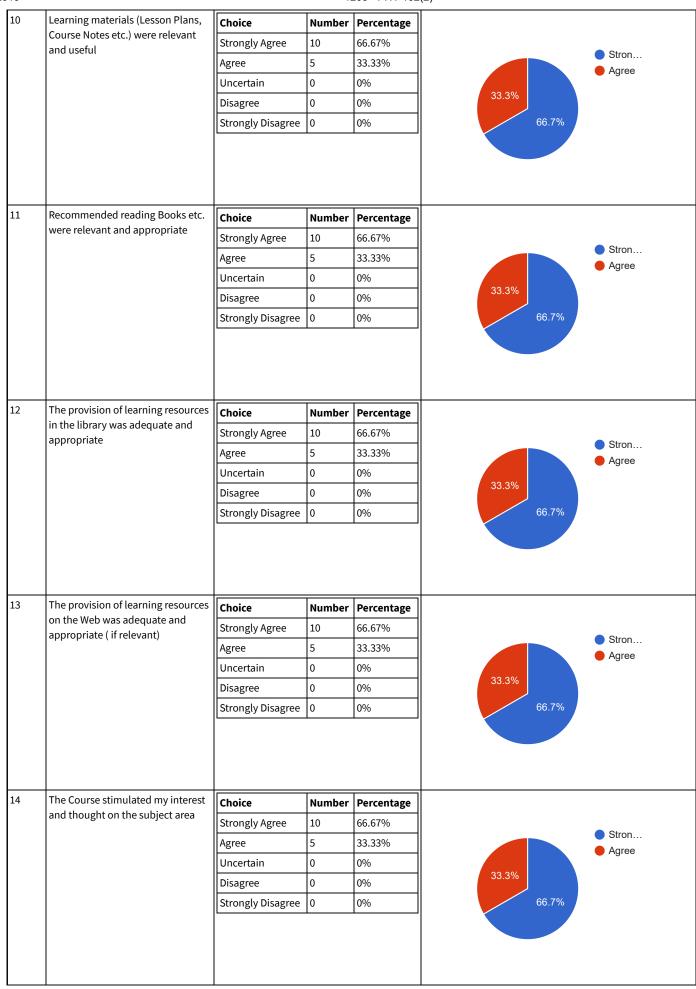

| 019 |                                                      |                   |        | 0743 - ET-116 | S -   |              |
|-----|------------------------------------------------------|-------------------|--------|---------------|-------|--------------|
| 25  | I was happy with the amount of                       | Choice            | Number | Percentage    |       |              |
|     | work needed for tutorials                            | Strongly Agree    | 6      | 42.86%        |       | • 0          |
|     |                                                      | Agree             | 7      | 50%           |       | Stron  Agree |
|     |                                                      | Uncertain         | 1      | 7.14%         |       | Unce         |
|     |                                                      | Disagree          | 0      | 0%            | 42    | .9%          |
|     |                                                      | Strongly Disagree | 0      | 0%            | 50%   |              |
| 26  |                                                      |                   | ı      |               |       |              |
| 26  | The tutor dealt effectively with my problems         | Choice            |        | Percentage    |       |              |
|     |                                                      | Strongly Agree    | 7      | 50%           |       | Stron        |
|     |                                                      | Agree             | 6      | 42.86%        |       | • Agree      |
|     |                                                      | Uncertain         | 1      | 7.14%         |       | Unce         |
|     |                                                      | Disagree          | 0      | 0%            | 42.9% | 50%          |
|     |                                                      | Strongly Disagree | 0      | 0%            |       |              |
| 27  | The material in the practicals was useful            | Choice            |        | Percentage    |       |              |
|     | useful                                               | Strongly Agree    | 7      | 50%           |       |              |
|     |                                                      | Agree             | 7      | 50%           |       | Stron        |
|     |                                                      | Uncertain         | 0      | 0%            |       | Agree        |
|     |                                                      | Disagree          | 0      | 0%            | 50%   | 50%          |
|     |                                                      | Strongly Disagree | 0      | 0%            |       |              |
|     |                                                      |                   |        |               |       |              |
| 28  | The demonstrators dealt effectively with my problems | Choice            |        | Percentage    |       |              |
|     | with my problems                                     | Strongly Agree    | 7      | 50%           |       | Stron        |
|     |                                                      | Agree             | 7      | 50%           |       | Agree        |
|     |                                                      | Uncertain         | 0      | 0%            |       |              |
|     |                                                      | Disagree          | 0      | 0%            | 50%   | 50%          |
|     |                                                      | Strongly Disagree | 0      | 0%            |       |              |
|     |                                                      |                   |        |               |       |              |

| 319 |                                                                                                                                                                                                                                                                            | U/43 - E1-110 -                                                                                                                                                                                                                                                           |
|-----|----------------------------------------------------------------------------------------------------------------------------------------------------------------------------------------------------------------------------------------------------------------------------|---------------------------------------------------------------------------------------------------------------------------------------------------------------------------------------------------------------------------------------------------------------------------|
| 29  | The best features of the Course were                                                                                                                                                                                                                                       | good All as good GOOD GOOD NORMALLY Great good learning learing the course is to good and very amazing The best feature of the course is facilities good all good Nill Nothing study                                                                                      |
| 30  | The Course could have been improved by                                                                                                                                                                                                                                     | good Yes when she remove the silently leacture to give us we well improve inshallah in LCA subject and she must right the improveing the matadulugy of mathode of leacture Grea good amber lal madam yes i am improved well Tes exactly good good leactures Nill nill yes |
| 31  | The University does not tolerate discrimination on any irrelevant distinction (e.g. race, age, gender) and is committed to work with diversity in a wholly positive way. Please indicate below anything in relation to this Course which may run counter to this objective | Yes goooooooooooooooooooooooooooooooooooo                                                                                                                                                                                                                                 |

| Teache   | r Name: AMBER LAL                                                                              | Course ID: ET-116(                                                                                               | L)                                                |                                                 | Session: 2018 Fal | ll  |   |
|----------|------------------------------------------------------------------------------------------------|------------------------------------------------------------------------------------------------------------------|---------------------------------------------------|-------------------------------------------------|-------------------|-----|---|
|          |                                                                                                | Course Title: Linea                                                                                              |                                                   | nalysis                                         |                   |     |   |
| Shift: V | Veekend Section:                                                                               | Total Strength: 20                                                                                               |                                                   |                                                 | Attempted: 15     |     |   |
| S.No     | Question                                                                                       | Opinions                                                                                                         |                                                   |                                                 | Chart             |     |   |
| 1        | The course objectives were clear                                                               | Choice                                                                                                           | Number                                            | Percentage                                      |                   |     |   |
|          |                                                                                                | Strongly Agree                                                                                                   | 9                                                 | 60%                                             |                   |     |   |
|          |                                                                                                | Agree                                                                                                            | 6                                                 | 40%                                             | 1                 |     |   |
|          |                                                                                                | Uncertain                                                                                                        | 0                                                 | 0%                                              | 1                 |     |   |
|          |                                                                                                | Disagree                                                                                                         | 0                                                 | 0%                                              | 40%               | ,   |   |
|          |                                                                                                | Strongly Disagree                                                                                                | 0                                                 | 0%                                              |                   | 60% |   |
| <u> </u> | The Course workload was                                                                        | Choice                                                                                                           | Number                                            | Percentage                                      | 1                 |     |   |
| -        | manageable                                                                                     |                                                                                                                  | Number<br>9                                       | 60%                                             | -                 |     |   |
|          |                                                                                                | Strongly Agree                                                                                                   | 6                                                 | 40%                                             | -                 |     |   |
|          |                                                                                                | Agree<br>Uncertain                                                                                               | 0                                                 | 0%                                              | 1                 |     |   |
|          |                                                                                                | Disagree                                                                                                         | 0                                                 | 0%                                              | 40%               | 6   | ) |
|          | į .                                                                                            | Disagiee                                                                                                         | Ŭ                                                 | 1370                                            | 11                |     |   |
|          |                                                                                                | Strongly Disagree                                                                                                | 0                                                 | 0%                                              |                   | 60% |   |
|          | The Course was well organized (e.g.                                                            |                                                                                                                  | 0 Number                                          |                                                 |                   | 60% |   |
|          | The Course was well organized (e.g. timely access to materials, notification of changes, etc.) | Choice<br>Strongly Agree                                                                                         |                                                   | Percentage 60%                                  |                   | 60% |   |
|          | timely access to materials,                                                                    | Choice                                                                                                           | Number                                            | Percentage                                      |                   | 60% |   |
|          | timely access to materials,                                                                    | Choice<br>Strongly Agree                                                                                         | Number 9                                          | Percentage 60%                                  |                   |     |   |
|          | timely access to materials,                                                                    | Choice Strongly Agree Agree Uncertain Disagree                                                                   | <b>Number</b> 9 6 0 0                             | Percentage 60% 40% 0%                           | 40%               | 66  |   |
| :        | timely access to materials,                                                                    | Choice<br>Strongly Agree<br>Agree<br>Uncertain                                                                   | <b>Number</b> 9 6 0 0                             | Percentage 60% 40% 0%                           | 40%               |     |   |
| 3        | timely access to materials,<br>notification of changes, etc.)                                  | Choice Strongly Agree Agree Uncertain Disagree Strongly Disagree                                                 | Number 9 6 0 0 0                                  | Percentage 60% 40% 0% 0% 0%                     | 40%               | 66  |   |
| 3        | timely access to materials,                                                                    | Choice Strongly Agree Agree Uncertain Disagree Strongly Disagree                                                 | Number 9 6 0 0 0 Number                           | Percentage   60%   40%   0%   0%   0%   0%      | 40%               | 66  |   |
|          | timely access to materials,<br>notification of changes, etc.)                                  | Choice Strongly Agree Agree Uncertain Disagree Strongly Disagree  Choice Strongly Agree                          | Number   9   6   0   0   0       Number   9       | Percentage 60% 40% 0% 0% 0% Percentage 60%      | 40%               | 66  |   |
|          | timely access to materials,<br>notification of changes, etc.)                                  | Choice Strongly Agree Agree Uncertain Disagree Strongly Disagree  Choice Strongly Agree Agree                    | Number   9   6   0   0                            | Percentage 60% 40% 0% 0% 0% Percentage 60% 40%  | 40%               | 66  |   |
|          | timely access to materials,<br>notification of changes, etc.)                                  | Choice Strongly Agree Agree Uncertain Disagree Strongly Disagree  Choice Strongly Agree Agree Uncertain          | Number   9   6   0   0     Number   9   6   0   0 | Percentage 60% 40% 0% 0%  Percentage 60% 40% 0% |                   | 60% |   |
|          | timely access to materials,<br>notification of changes, etc.)                                  | Choice Strongly Agree Agree Uncertain Disagree Strongly Disagree  Choice Strongly Agree Agree Uncertain Disagree | Number   9   6   0   0                            | Percentage 60% 40% 0% 0% 0% Percentage 60% 40%  | 40%               | 60% |   |

| <br> - | Labinda I bassa see de seus                                | <u> </u>          | ı        | T = 1-110  |
|--------|------------------------------------------------------------|-------------------|----------|------------|
| 5      | I think I have made progress in this Course                | Choice            |          | Percentage |
|        |                                                            | Strongly Agree    | 9        | 60%        |
|        |                                                            | Agree             | 6        | 40%        |
|        |                                                            | Uncertain         | 0        | 0%         |
|        |                                                            | Disagree          | 0        | 0%         |
|        |                                                            | Strongly Disagree | 0        | 0%         |
|        |                                                            |                   |          |            |
|        |                                                            |                   |          |            |
| 6      | I think the Course was well                                | Choice            | Number   | Percentage |
|        | structured to achieve the learning                         | Strongly Agree    | 10       | 66.67%     |
|        | outcomes (there was a good                                 | Agree             | 4        | 26.67%     |
|        | balance of lectures, tutorials, practical etc.)            |                   | 0        | 0%         |
|        | [                                                          | Uncertain         |          |            |
|        |                                                            | Disagree          | 1        | 6.67%      |
|        |                                                            | Strongly Disagree | U        | 0%         |
|        |                                                            |                   |          |            |
|        |                                                            |                   |          |            |
|        |                                                            |                   |          |            |
| 7      | The learning and teaching methods encouraged participation | Choice            | Number   |            |
|        | cheodiaged participation                                   | Strongly Agree    | 10       | 66.67%     |
|        |                                                            | Agree             | 4        | 26.67%     |
|        |                                                            | Uncertain         | 0        | 0%         |
|        |                                                            | Disagree          | 1        | 6.67%      |
|        |                                                            | Strongly Disagree | 0        | 0%         |
|        |                                                            |                   |          |            |
|        |                                                            |                   |          |            |
|        |                                                            |                   |          |            |
| 8      | The overall environment in the                             | Choice            | Number   | Percentage |
|        | class was conducive to learning                            | Strongly Agree    | 10       | 66.67%     |
|        |                                                            | Agree             | 4        | 26.67%     |
|        |                                                            | Uncertain         | 0        | 0%         |
|        |                                                            | Disagree          | 1        | 6.67%      |
|        |                                                            |                   |          |            |
|        |                                                            | Strongly Disagree | U        | 0%         |
|        |                                                            |                   |          |            |
|        |                                                            |                   |          |            |
|        |                                                            |                   |          |            |
| 9      | Classrooms were satisfactory                               | Choice            | Number   | Percentage |
|        |                                                            | Strongly Agree    | 10       | 66.67%     |
|        |                                                            | Agree             | 4        | 26.67%     |
|        |                                                            | Uncertain         | 0        | 0%         |
|        |                                                            | Disagree          | 1        | 6.67%      |
|        |                                                            | Strongly Disagree |          | 0%         |
|        |                                                            |                   | <u> </u> | 1          |
|        |                                                            |                   |          |            |
|        |                                                            |                   |          |            |
|        |                                                            |                   |          |            |
|        | I                                                          |                   |          |            |

| 19 |                                                                                            |                                   | ,                 | )/43 - E I-116(                | (L) - |                         |
|----|--------------------------------------------------------------------------------------------|-----------------------------------|-------------------|--------------------------------|-------|-------------------------|
| 10 | Learning materials (Lesson Plans,                                                          | Choice                            | Number            | Percentage                     |       |                         |
|    | Course Notes etc.) were relevant and useful                                                | Strongly Agree                    | 10                | 66.67%                         |       |                         |
|    | and useful                                                                                 | Agree                             | 5                 | 33.33%                         |       | Stron                   |
|    |                                                                                            | Uncertain                         | 0                 | 0%                             |       | Agree                   |
|    |                                                                                            | Disagree                          | 0                 | 0%                             | 33.3% |                         |
|    |                                                                                            | Strongly Disagree                 | 0                 | 0%                             | 66.7% |                         |
|    |                                                                                            |                                   |                   |                                |       |                         |
| 11 | Recommended reading Books etc.                                                             | Choice                            | Number            | Percentage                     |       |                         |
|    | were relevant and appropriate                                                              | Strongly Agree                    | 9                 | 60%                            |       |                         |
|    |                                                                                            | Agree                             | 6                 | 40%                            |       | Stron                   |
|    |                                                                                            | Uncertain                         | 0                 | 0%                             |       | Agree                   |
|    |                                                                                            | Disagree                          | 0                 | 0%                             | 40%   |                         |
|    |                                                                                            |                                   | 0                 | 0%                             | 60%   |                         |
| 12 | The provision of learning resources in the library was adequate and                        | Choice                            | <u> </u>          | Percentage                     |       |                         |
|    | appropriate                                                                                | Strongly Agree                    | 10                | 66.67%                         |       | Stron                   |
|    |                                                                                            | Agree                             | 5                 | 33.33%                         |       | Agree                   |
|    |                                                                                            | Uncertain                         | 0                 | 0%                             | 33.3% |                         |
|    |                                                                                            | Disagree                          | 0                 | 0%                             |       |                         |
|    |                                                                                            | Strongly Disagree                 | 0                 | 0%                             | 66.7% |                         |
| 13 | The provision of learning resources on the Web was adequate and appropriate ( if relevant) | Choice<br>Strongly Agree<br>Agree | Number<br>10<br>5 | Percentage<br>66.67%<br>33.33% |       | • Stron                 |
|    |                                                                                            | Uncertain                         | 0                 | 0%                             |       | Agree                   |
|    |                                                                                            | Disagree                          | 0                 | 0%                             | 33.3% |                         |
|    |                                                                                            |                                   | 0                 | 0%                             | 66.7% |                         |
| 14 | The Course stirry lated                                                                    | 01 0                              |                   |                                |       |                         |
| 14 | The Course stimulated my interest and thought on the subject area                          | Choice                            |                   | Percentage                     |       |                         |
|    | a and a second                                                                             | Strongly Agree                    | 9                 | 60%                            |       | Stron                   |
|    |                                                                                            | Agree                             | 6                 | 40%                            |       | <ul><li>Agree</li></ul> |
|    |                                                                                            | Uncertain                         | 0                 | 0%                             |       |                         |
|    |                                                                                            | Disagree                          | 0                 | 0%                             | 40%   |                         |
|    |                                                                                            | Strongly Disagree                 | 0                 | 0%                             |       | 7                       |
|    |                                                                                            |                                   |                   |                                |       |                         |