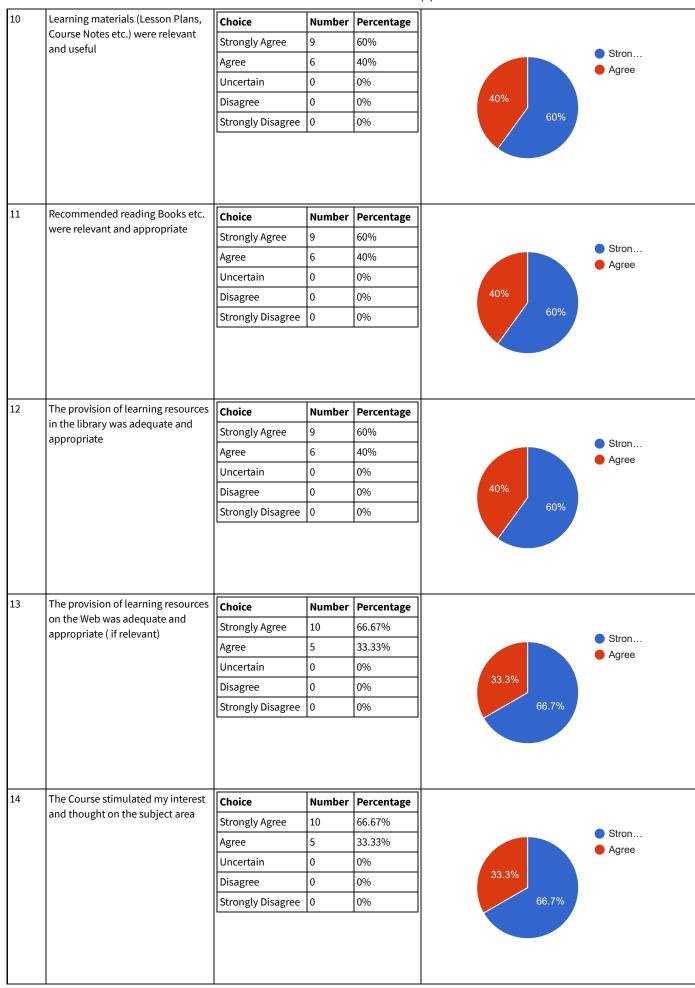

| 19 | 1                                                                                          |                                   |                  | 0743 - E1-11             |
|----|--------------------------------------------------------------------------------------------|-----------------------------------|------------------|--------------------------|
| 10 | Learning materials (Lesson Plans,                                                          | Choice                            | Number           | Percentage               |
|    | Course Notes etc.) were relevant and useful                                                | Strongly Agree                    | 8                | 57.14%                   |
|    | and userut                                                                                 | Agree                             | 6                | 42.86%                   |
|    |                                                                                            | Uncertain                         | 0                | 0%                       |
|    |                                                                                            | Disagree                          | 0                | 0%                       |
|    |                                                                                            | Strongly Disagree                 | 0                | 0%                       |
|    |                                                                                            |                                   |                  |                          |
| 11 | Recommended reading Books etc.                                                             | Choice                            | Number           | Percentage               |
|    | were relevant and appropriate                                                              | Strongly Agree                    | 7                | 50%                      |
|    |                                                                                            | Agree                             | 6                | 42.86%                   |
|    |                                                                                            | Uncertain                         | 1                | 7.14%                    |
|    |                                                                                            | Disagree                          | 0                | 0%                       |
|    |                                                                                            | Strongly Disagree                 | 0                | 0%                       |
| 12 | The provision of learning resources in the library was adequate and                        | Choice                            | Number           |                          |
|    | appropriate                                                                                | Strongly Agree                    | 6                | 42.86%                   |
|    |                                                                                            | Agree                             | 7                | 50%                      |
|    |                                                                                            | Uncertain                         | 1                | 7.14%                    |
|    |                                                                                            | Disagree                          | 0                | 0%                       |
|    |                                                                                            | Strongly Disagree                 | 0                | 0%                       |
| 13 | The provision of learning resources on the Web was adequate and appropriate ( if relevant) | Choice<br>Strongly Agree<br>Agree | Number<br>6<br>8 | Percentage 42.86% 57.14% |
|    |                                                                                            | Uncertain                         | 0                | 0%                       |
|    |                                                                                            | Disagree                          | 0                | 0%                       |
|    |                                                                                            | Strongly Disagree                 | 0                | 0%                       |
|    | The Course of the Land                                                                     |                                   | T                |                          |
| 14 | The Course stimulated my interest and thought on the subject area                          | Choice                            | Number           |                          |
|    | and thought on the subject area                                                            | Strongly Agree                    | 7                | 50%                      |
|    |                                                                                            | Agree                             | 7                | 50%                      |
|    |                                                                                            | Uncertain                         | 0                | 0%                       |
|    |                                                                                            | Disagree                          | 0                | 0%                       |
|    |                                                                                            | Strongly Disagree                 | 0                | 0%                       |
|    |                                                                                            |                                   |                  |                          |