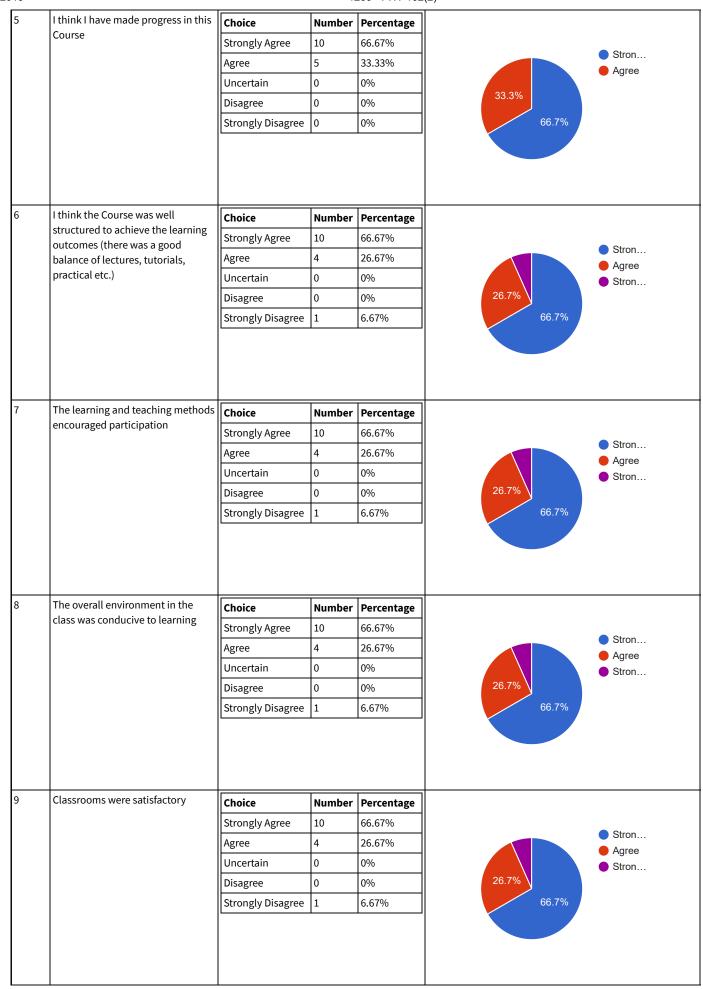

|          | T                                                             | T                 |        | 0743 - E1-11 |
|----------|---------------------------------------------------------------|-------------------|--------|--------------|
| 5        | I think I have made progress in this                          | Choice            | Number | Percentage   |
|          | Course                                                        | Strongly Agree    | 6      | 42.86%       |
|          |                                                               | Agree             | 8      | 57.14%       |
|          |                                                               | Uncertain         | 0      | 0%           |
|          |                                                               | Disagree          | 0      | 0%           |
|          |                                                               | Strongly Disagree | 0      | 0%           |
|          |                                                               |                   |        |              |
|          |                                                               |                   |        |              |
| 6        | I think the Course was well                                   | Choice            | Number | Percentage   |
|          | structured to achieve the learning outcomes (there was a good | Strongly Agree    | 7      | 50%          |
|          | balance of lectures, tutorials,                               | Agree             | 6      | 42.86%       |
|          | practical etc.)                                               | Uncertain         | 1      | 7.14%        |
|          |                                                               | Disagree          | 0      | 0%           |
|          |                                                               | Strongly Disagree | 0      | 0%           |
|          |                                                               |                   | 1      |              |
|          |                                                               |                   |        |              |
|          |                                                               |                   |        |              |
| •        | The learning and teaching methods                             | Choice            | Number | Percentage   |
|          | encouraged participation                                      | Strongly Agree    | 6      | 42.86%       |
|          |                                                               | Agree             | 8      | 57.14%       |
|          |                                                               | Uncertain         | 0      | 0%           |
|          |                                                               | Disagree          | 0      | 0%           |
|          |                                                               | Strongly Disagree | 0      | 0%           |
|          |                                                               |                   |        |              |
|          |                                                               |                   |        |              |
| <u> </u> | The overall environment in the                                | Chain             | lath   | B            |
|          | class was conducive to learning                               | Choice            | _      | Percentage   |
|          |                                                               | Strongly Agree    | 7      | 50%          |
|          |                                                               | Agree             | 7      | 50%          |
|          |                                                               | Uncertain         | 0      | 0%           |
|          |                                                               | Disagree          | 0      | 0%           |
|          |                                                               | Strongly Disagree | 0      | 0%           |
|          |                                                               |                   |        |              |
|          |                                                               |                   |        |              |
| )        | Classrooms were satisfactory                                  | Choice            | Number | Percentage   |
|          |                                                               | Strongly Agree    | 9      | 64.29%       |
|          |                                                               | Agree             | 5      | 35.71%       |
|          |                                                               | Uncertain         | 0      | 0%           |
|          |                                                               | Disagree          | 0      | 0%           |
|          |                                                               | Strongly Disagree | 0      | 0%           |
|          |                                                               |                   |        |              |
|          |                                                               |                   |        |              |
|          |                                                               |                   |        |              |
|          |                                                               |                   |        |              |

| 19 | 1                                                                                          |                                   |                  | 0743 - E1-11             |
|----|--------------------------------------------------------------------------------------------|-----------------------------------|------------------|--------------------------|
| 10 | Learning materials (Lesson Plans,                                                          | Choice                            | Number           | Percentage               |
|    | Course Notes etc.) were relevant and useful                                                | Strongly Agree                    | 8                | 57.14%                   |
|    | and userut                                                                                 | Agree                             | 6                | 42.86%                   |
|    |                                                                                            | Uncertain                         | 0                | 0%                       |
|    |                                                                                            | Disagree                          | 0                | 0%                       |
|    |                                                                                            | Strongly Disagree                 | 0                | 0%                       |
|    |                                                                                            |                                   |                  |                          |
| 11 | Recommended reading Books etc.                                                             | Choice                            | Number           | Percentage               |
|    | were relevant and appropriate                                                              | Strongly Agree                    | 7                | 50%                      |
|    |                                                                                            | Agree                             | 6                | 42.86%                   |
|    |                                                                                            | Uncertain                         | 1                | 7.14%                    |
|    |                                                                                            | Disagree                          | 0                | 0%                       |
|    |                                                                                            | Strongly Disagree                 | 0                | 0%                       |
| 12 | The provision of learning resources in the library was adequate and                        | Choice                            | Number           |                          |
|    | appropriate                                                                                | Strongly Agree                    | 6                | 42.86%                   |
|    |                                                                                            | Agree                             | 7                | 50%                      |
|    |                                                                                            | Uncertain                         | 1                | 7.14%                    |
|    |                                                                                            | Disagree                          | 0                | 0%                       |
|    |                                                                                            | Strongly Disagree                 | 0                | 0%                       |
| 13 | The provision of learning resources on the Web was adequate and appropriate ( if relevant) | Choice<br>Strongly Agree<br>Agree | Number<br>6<br>8 | Percentage 42.86% 57.14% |
|    |                                                                                            | Uncertain                         | 0                | 0%                       |
|    |                                                                                            | Disagree                          | 0                | 0%                       |
|    |                                                                                            | Strongly Disagree                 | 0                | 0%                       |
|    | The Course of the Land                                                                     |                                   | T                |                          |
| 14 | The Course stimulated my interest and thought on the subject area                          | Choice                            | Number           |                          |
|    | and thought on the subject area                                                            | Strongly Agree                    | 7                | 50%                      |
|    |                                                                                            | Agree                             | 7                | 50%                      |
|    |                                                                                            | Uncertain                         | 0                | 0%                       |
|    |                                                                                            | Disagree                          | 0                | 0%                       |
|    |                                                                                            | Strongly Disagree                 | 0                | 0%                       |
|    |                                                                                            |                                   |                  |                          |

| 19 |                                   | Т                 |        | 0743 - E1-11 |
|----|-----------------------------------|-------------------|--------|--------------|
| 15 | The pace of the Course was        | Choice            | Number | Percentage   |
|    | appropriate                       | Strongly Agree    | 7      | 50%          |
|    |                                   | Agree             | 6      | 42.86%       |
|    |                                   | Uncertain         | 0      | 0%           |
|    |                                   | Disagree          | 0      | 0%           |
|    |                                   | Strongly Disagree | 1      | 7.14%        |
|    |                                   |                   |        |              |
| 16 | Ideas and concepts were presented |                   | 1      | T_           |
| 10 | clearly                           | Choice            |        | Percentage   |
|    |                                   | Strongly Agree    | 8      | 57.14%       |
|    |                                   | Agree             | 5      | 35.71%       |
|    |                                   | Uncertain         | 1      | 7.14%        |
|    |                                   | Disagree          | 0      | 0%           |
|    |                                   | Strongly Disagree | 0      | 0%           |
|    |                                   |                   |        |              |
|    |                                   |                   |        |              |
| 17 | The method of assessment were     | Choice            | Number | Percentage   |
|    | reasonable                        | Strongly Agree    | 8      | 57.14%       |
|    |                                   | Agree             | 6      | 42.86%       |
|    |                                   | Uncertain         | 0      | 0%           |
|    |                                   | Disagree          | 0      | 0%           |
|    |                                   | Strongly Disagree | 0      | 0%           |
|    |                                   |                   | 1      | 1            |
|    |                                   |                   |        |              |
|    |                                   |                   |        |              |
| 18 | Feedback on assessment was        | Choice            | Number | Percentage   |
|    | timely                            | Strongly Agree    | 8      | 57.14%       |
|    |                                   | Agree             | 6      | 42.86%       |
|    |                                   | Uncertain         | 0      | 0%           |
|    |                                   | Disagree          | 0      | 0%           |
|    |                                   | Strongly Disagree |        | 0%           |
|    |                                   | January Disagree  | Ľ      | 1070         |
|    |                                   |                   |        |              |
|    |                                   |                   |        |              |
| 19 | Feedback on assessment was        | Choice            | Number | Percentage   |
|    | helpful                           | Strongly Agree    | 8      | 57.14%       |
|    |                                   | Agree             | 6      | 42.86%       |
|    |                                   | Uncertain         | 0      | 0%           |
|    |                                   | Disagree          | 0      | 0%           |
|    |                                   | Strongly Disagree |        | 0%           |
|    |                                   | July Disagree     | ľ      | J 70         |
|    |                                   |                   |        |              |
|    |                                   |                   |        |              |
|    |                                   |                   |        |              |
|    | 1                                 | <u> </u>          |        |              |

| 9  | 1                                 | 1.                |        | 0743 - [1-11 |
|----|-----------------------------------|-------------------|--------|--------------|
| 20 | I understood the lectures         | Choice            | Number | Percentage   |
|    |                                   | Strongly Agree    | 7      | 50%          |
|    |                                   | Agree             | 7      | 50%          |
|    |                                   | Uncertain         | 0      | 0%           |
|    |                                   | Disagree          | 0      | 0%           |
|    |                                   | Strongly Disagree | 0      | 0%           |
|    |                                   |                   |        |              |
|    |                                   |                   |        |              |
| 21 | The material was well organized   | Choice            | Number | Percentage   |
|    | and presented                     | Strongly Agree    | 7      | 50%          |
|    |                                   | Agree             | 7      | 50%          |
|    |                                   | Uncertain         | 0      | 0%           |
|    |                                   | Disagree          | 0      | 0%           |
|    |                                   | Strongly Disagree | 0      | 0%           |
|    |                                   |                   | 11     |              |
|    |                                   |                   |        |              |
|    |                                   |                   |        |              |
| !2 | The instructor was responsive to  |                   | T., .  | T            |
| _  | student needs and problems        | Choice            | Number |              |
|    |                                   | Strongly Agree    | 7      | 50%          |
|    |                                   | Agree             | 7      | 50%          |
|    |                                   | Uncertain         | 0      | 0%           |
|    |                                   | Disagree          | 0      | 0%           |
|    |                                   | Strongly Disagree | 0      | 0%           |
|    |                                   |                   |        |              |
|    |                                   |                   |        |              |
|    |                                   |                   |        |              |
| 23 | Had the instructor been regular   | Choice            | Number | Percentage   |
|    | throughout the course             | Strongly Agree    | 8      | 57.14%       |
|    |                                   | Agree             | 6      | 42.86%       |
|    |                                   | Uncertain         | 0      | 0%           |
|    |                                   | Disagree          | 0      | 0%           |
|    |                                   | Strongly Disagree |        | 0%           |
|    |                                   | Strongly Disagree | ľ      | 370          |
|    |                                   |                   |        |              |
|    |                                   |                   |        |              |
|    |                                   |                   |        |              |
| 24 | The material in the tutorials was | Choice            | Number | Percentage   |
|    | useful                            | Strongly Agree    | 7      | 50%          |
|    |                                   | Agree             | 6      | 42.86%       |
|    |                                   | Uncertain         | 1      | 7.14%        |
|    |                                   | Disagree          | 0      | 0%           |
|    |                                   | Strongly Disagree | ļ      | 0%           |
|    |                                   | 37 3375           | I      | <u> </u>     |
|    |                                   |                   |        |              |
|    |                                   |                   |        |              |
|    |                                   |                   |        |              |
|    |                                   | 1                 |        |              |