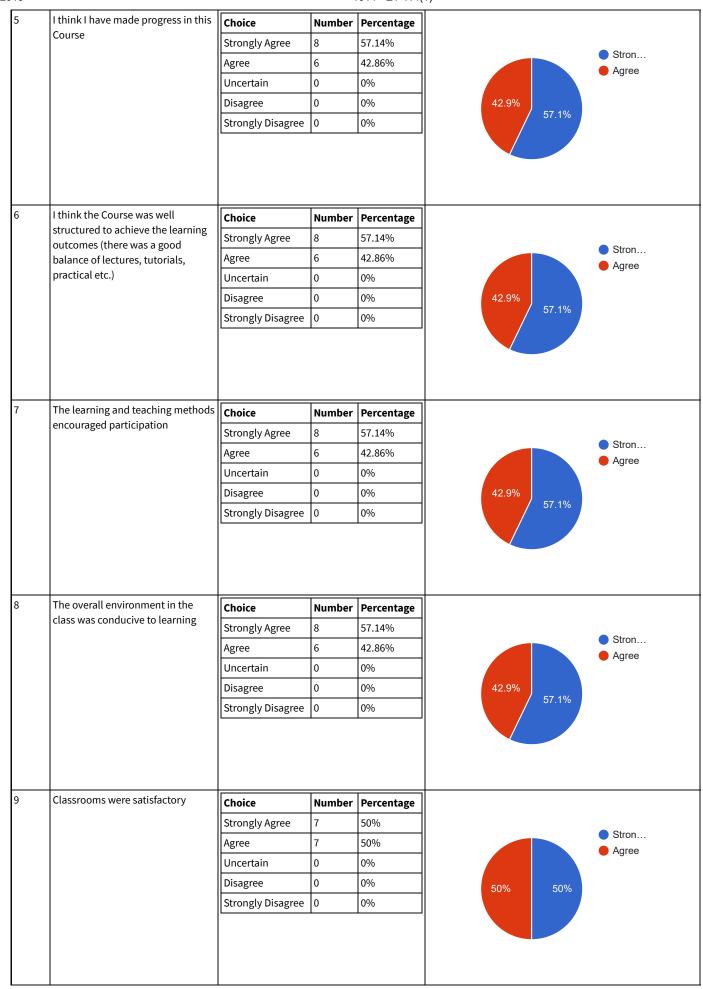

| Teache   | r Name: AMBER LAL                                          | Course ID: ET-116<br>Course Title: Linear Circuit Analysis |        |            | Session: 2018 Fall |
|----------|------------------------------------------------------------|------------------------------------------------------------|--------|------------|--------------------|
| Shift: W | leekend Section:                                           | Total Strength: 20                                         |        |            | Attempted: 14      |
| S.No     | Question                                                   | Opinions                                                   |        |            | Chart              |
| 1        | The course objectives were clear                           | Choice                                                     | Number | Percentage |                    |
|          |                                                            | Strongly Agree                                             | 7      | 50%        |                    |
|          |                                                            | Agree                                                      | 7      | 50%        | Stron              |
|          |                                                            | Uncertain                                                  | 0      | 0%         | Agree              |
|          |                                                            | Disagree                                                   | 0      | 0%         | 50%                |
|          |                                                            | Strongly Disagree                                          | 0      | 0%         | 3070               |
| 2        | The Course workload was                                    | Choice                                                     | Number | Percentage |                    |
|          | manageable                                                 | Strongly Agree                                             | 7      | 50%        |                    |
|          |                                                            | Agree                                                      | 7      | 50%        | Stron Agree        |
|          |                                                            | Uncertain                                                  | 0      | 0%         | Agree              |
|          |                                                            | Disagree                                                   | 0      | 0%         | 50% 50%            |
|          |                                                            | Strongly Disagree                                          | 0      | 0%         |                    |
| 3        | The Course was well organized (e.g.                        | Choice                                                     | Number | Percentage |                    |
|          | timely access to materials, notification of changes, etc.) | Strongly Agree                                             | 7      | 50%        |                    |
|          | motification of changes, etc.)                             | Agree                                                      | 7      | 50%        | Stron Agree        |
|          |                                                            | Uncertain                                                  | 0      | 0%         | Agree              |
|          |                                                            | Disagree                                                   | 0      | 0%         | 50% 50%            |
|          |                                                            | Strongly Disagree                                          | 0      | 0%         |                    |
|          |                                                            |                                                            |        |            |                    |
| 4        | I participated actively in the Course                      | Choice                                                     | 1      | Percentage |                    |
|          |                                                            | Strongly Agree                                             | 8      | 57.14%     | Stron              |
|          |                                                            | Agree                                                      | 6      | 42.86%     | Agree              |
|          |                                                            | Uncertain                                                  | 0      | 0%         | -                  |
|          |                                                            | Disagree                                                   | 0      | 0%         | 42.9%              |
|          |                                                            | Strongly Disagree                                          | 0      | 0%         |                    |
|          |                                                            |                                                            |        |            |                    |

|          | T                                                             | T                 |        | 0743 - E1-11 |
|----------|---------------------------------------------------------------|-------------------|--------|--------------|
| 5        | I think I have made progress in this                          | Choice            | Number | Percentage   |
|          | Course                                                        | Strongly Agree    | 6      | 42.86%       |
|          |                                                               | Agree             | 8      | 57.14%       |
|          |                                                               | Uncertain         | 0      | 0%           |
|          |                                                               | Disagree          | 0      | 0%           |
|          |                                                               | Strongly Disagree | 0      | 0%           |
|          |                                                               |                   |        |              |
|          |                                                               |                   |        |              |
| 6        | I think the Course was well                                   | Choice            | Number | Percentage   |
|          | structured to achieve the learning outcomes (there was a good | Strongly Agree    | 7      | 50%          |
|          | balance of lectures, tutorials,                               | Agree             | 6      | 42.86%       |
|          | practical etc.)                                               | Uncertain         | 1      | 7.14%        |
|          |                                                               | Disagree          | 0      | 0%           |
|          |                                                               | Strongly Disagree | 0      | 0%           |
|          |                                                               |                   | 1      |              |
|          |                                                               |                   |        |              |
|          |                                                               |                   |        |              |
| •        | The learning and teaching methods                             | Choice            | Number | Percentage   |
|          | encouraged participation                                      | Strongly Agree    | 6      | 42.86%       |
|          |                                                               | Agree             | 8      | 57.14%       |
|          |                                                               | Uncertain         | 0      | 0%           |
|          |                                                               | Disagree          | 0      | 0%           |
|          |                                                               | Strongly Disagree | 0      | 0%           |
|          |                                                               |                   |        |              |
|          |                                                               |                   |        |              |
| <u> </u> | The overall environment in the                                | Chain             | lath   | B            |
|          | class was conducive to learning                               | Choice            | _      | Percentage   |
|          |                                                               | Strongly Agree    | 7      | 50%          |
|          |                                                               | Agree             | 7      | 50%          |
|          |                                                               | Uncertain         | 0      | 0%           |
|          |                                                               | Disagree          | 0      | 0%           |
|          |                                                               | Strongly Disagree | 0      | 0%           |
|          |                                                               |                   |        |              |
|          |                                                               |                   |        |              |
| )        | Classrooms were satisfactory                                  | Choice            | Number | Percentage   |
|          |                                                               | Strongly Agree    | 9      | 64.29%       |
|          |                                                               | Agree             | 5      | 35.71%       |
|          |                                                               | Uncertain         | 0      | 0%           |
|          |                                                               | Disagree          | 0      | 0%           |
|          |                                                               | Strongly Disagree | 0      | 0%           |
|          |                                                               |                   |        |              |
|          |                                                               |                   |        |              |
|          |                                                               |                   |        |              |
|          |                                                               |                   |        |              |

| 19 | 1                                                                                          |                                   |                  | 0743 - E1-11             |
|----|--------------------------------------------------------------------------------------------|-----------------------------------|------------------|--------------------------|
| 10 | Learning materials (Lesson Plans,                                                          | Choice                            | Number           | Percentage               |
|    | Course Notes etc.) were relevant and useful                                                | Strongly Agree                    | 8                | 57.14%                   |
|    | and userut                                                                                 | Agree                             | 6                | 42.86%                   |
|    |                                                                                            | Uncertain                         | 0                | 0%                       |
|    |                                                                                            | Disagree                          | 0                | 0%                       |
|    |                                                                                            | Strongly Disagree                 | 0                | 0%                       |
|    |                                                                                            |                                   |                  |                          |
| 11 | Recommended reading Books etc.                                                             | Choice                            | Number           | Percentage               |
|    | were relevant and appropriate                                                              | Strongly Agree                    | 7                | 50%                      |
|    |                                                                                            | Agree                             | 6                | 42.86%                   |
|    |                                                                                            | Uncertain                         | 1                | 7.14%                    |
|    |                                                                                            | Disagree                          | 0                | 0%                       |
|    |                                                                                            | Strongly Disagree                 | 0                | 0%                       |
| 12 | The provision of learning resources in the library was adequate and                        | Choice                            | Number           |                          |
|    | appropriate                                                                                | Strongly Agree                    | 6                | 42.86%                   |
|    |                                                                                            | Agree                             | 7                | 50%                      |
|    |                                                                                            | Uncertain                         | 1                | 7.14%                    |
|    |                                                                                            | Disagree                          | 0                | 0%                       |
|    |                                                                                            | Strongly Disagree                 | 0                | 0%                       |
| 13 | The provision of learning resources on the Web was adequate and appropriate ( if relevant) | Choice<br>Strongly Agree<br>Agree | Number<br>6<br>8 | Percentage 42.86% 57.14% |
|    |                                                                                            | Uncertain                         | 0                | 0%                       |
|    |                                                                                            | Disagree                          | 0                | 0%                       |
|    |                                                                                            | Strongly Disagree                 | 0                | 0%                       |
|    | The Course of the Land                                                                     |                                   | T                |                          |
| 14 | The Course stimulated my interest and thought on the subject area                          | Choice                            | Number           |                          |
|    | and thought on the subject area                                                            | Strongly Agree                    | 7                | 50%                      |
|    |                                                                                            | Agree                             | 7                | 50%                      |
|    |                                                                                            | Uncertain                         | 0                | 0%                       |
|    |                                                                                            | Disagree                          | 0                | 0%                       |
|    |                                                                                            | Strongly Disagree                 | 0                | 0%                       |
|    |                                                                                            |                                   |                  |                          |

| 19 |                                   | Т                 |        | 0743 - E1-11 |
|----|-----------------------------------|-------------------|--------|--------------|
| 15 | The pace of the Course was        | Choice            | Number | Percentage   |
|    | appropriate                       | Strongly Agree    | 7      | 50%          |
|    |                                   | Agree             | 6      | 42.86%       |
|    |                                   | Uncertain         | 0      | 0%           |
|    |                                   | Disagree          | 0      | 0%           |
|    |                                   | Strongly Disagree | 1      | 7.14%        |
|    |                                   |                   |        |              |
| 16 | Ideas and concepts were presented |                   | 1      | T_           |
| 10 | clearly                           | Choice            |        | Percentage   |
|    |                                   | Strongly Agree    | 8      | 57.14%       |
|    |                                   | Agree             | 5      | 35.71%       |
|    |                                   | Uncertain         | 1      | 7.14%        |
|    |                                   | Disagree          | 0      | 0%           |
|    |                                   | Strongly Disagree | 0      | 0%           |
|    |                                   |                   |        |              |
|    |                                   |                   |        |              |
| 17 | The method of assessment were     | Choice            | Number | Percentage   |
|    | reasonable                        | Strongly Agree    | 8      | 57.14%       |
|    |                                   | Agree             | 6      | 42.86%       |
|    |                                   | Uncertain         | 0      | 0%           |
|    |                                   | Disagree          | 0      | 0%           |
|    |                                   | Strongly Disagree | 0      | 0%           |
|    |                                   |                   | 1      | 1            |
|    |                                   |                   |        |              |
|    |                                   |                   |        |              |
| 18 | Feedback on assessment was        | Choice            | Number | Percentage   |
|    | timely                            | Strongly Agree    | 8      | 57.14%       |
|    |                                   | Agree             | 6      | 42.86%       |
|    |                                   | Uncertain         | 0      | 0%           |
|    |                                   | Disagree          | 0      | 0%           |
|    |                                   | Strongly Disagree |        | 0%           |
|    |                                   | January Disagree  | Ľ      | 1070         |
|    |                                   |                   |        |              |
|    |                                   |                   |        |              |
| 19 | Feedback on assessment was        | Choice            | Number | Percentage   |
|    | helpful                           | Strongly Agree    | 8      | 57.14%       |
|    |                                   | Agree             | 6      | 42.86%       |
|    |                                   | Uncertain         | 0      | 0%           |
|    |                                   | Disagree          | 0      | 0%           |
|    |                                   | Strongly Disagree |        | 0%           |
|    |                                   | July Disagree     | ľ      | J 70         |
|    |                                   |                   |        |              |
|    |                                   |                   |        |              |
|    |                                   |                   |        |              |
|    | 1                                 | <u> </u>          |        |              |

| 9  | 1                                 | 1.                |        | 0743 - [1-11 |
|----|-----------------------------------|-------------------|--------|--------------|
| 20 | I understood the lectures         | Choice            | Number | Percentage   |
|    |                                   | Strongly Agree    | 7      | 50%          |
|    |                                   | Agree             | 7      | 50%          |
|    |                                   | Uncertain         | 0      | 0%           |
|    |                                   | Disagree          | 0      | 0%           |
|    |                                   | Strongly Disagree | 0      | 0%           |
|    |                                   |                   |        |              |
|    |                                   |                   |        |              |
| 21 | The material was well organized   | Choice            | Number | Percentage   |
|    | and presented                     | Strongly Agree    | 7      | 50%          |
|    |                                   | Agree             | 7      | 50%          |
|    |                                   | Uncertain         | 0      | 0%           |
|    |                                   | Disagree          | 0      | 0%           |
|    |                                   | Strongly Disagree | 0      | 0%           |
|    |                                   |                   | 11     |              |
|    |                                   |                   |        |              |
|    |                                   |                   |        |              |
| !2 | The instructor was responsive to  |                   | T., .  | T            |
| _  | student needs and problems        | Choice            | Number |              |
|    |                                   | Strongly Agree    | 7      | 50%          |
|    |                                   | Agree             | 7      | 50%          |
|    |                                   | Uncertain         | 0      | 0%           |
|    |                                   | Disagree          | 0      | 0%           |
|    |                                   | Strongly Disagree | 0      | 0%           |
|    |                                   |                   |        |              |
|    |                                   |                   |        |              |
|    |                                   |                   |        |              |
| 23 | Had the instructor been regular   | Choice            | Number | Percentage   |
|    | throughout the course             | Strongly Agree    | 8      | 57.14%       |
|    |                                   | Agree             | 6      | 42.86%       |
|    |                                   | Uncertain         | 0      | 0%           |
|    |                                   | Disagree          | 0      | 0%           |
|    |                                   | Strongly Disagree |        | 0%           |
|    |                                   | Strongly Disagree | ľ      | 370          |
|    |                                   |                   |        |              |
|    |                                   |                   |        |              |
|    |                                   |                   |        |              |
| 24 | The material in the tutorials was | Choice            | Number | Percentage   |
|    | useful                            | Strongly Agree    | 7      | 50%          |
|    |                                   | Agree             | 6      | 42.86%       |
|    |                                   | Uncertain         | 1      | 7.14%        |
|    |                                   | Disagree          | 0      | 0%           |
|    |                                   | Strongly Disagree | ļ      | 0%           |
|    |                                   | 37 3375           | I      | <u> </u>     |
|    |                                   |                   |        |              |
|    |                                   |                   |        |              |
|    |                                   |                   |        |              |
|    |                                   | 1                 |        |              |